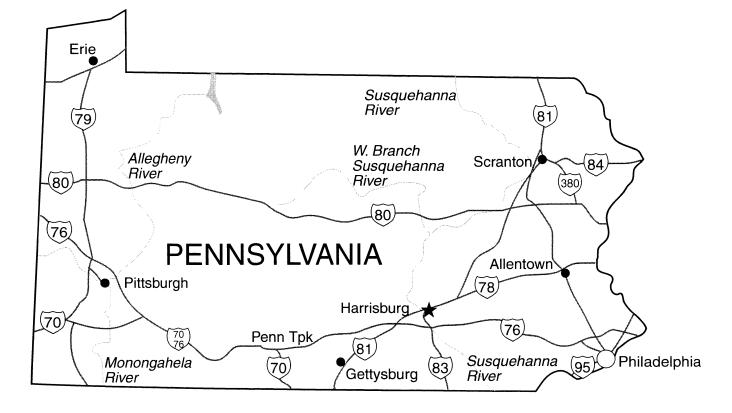

## MANSFIELD

Delinquent Tax Dept 4 South Eagleville Rd Storrs, CT 06268 860-742-4067 Population: 19,020 Interest Rate: 18 pct. Redemption: 1 Year Sale Type: Tax Lien Bid Method: Varies