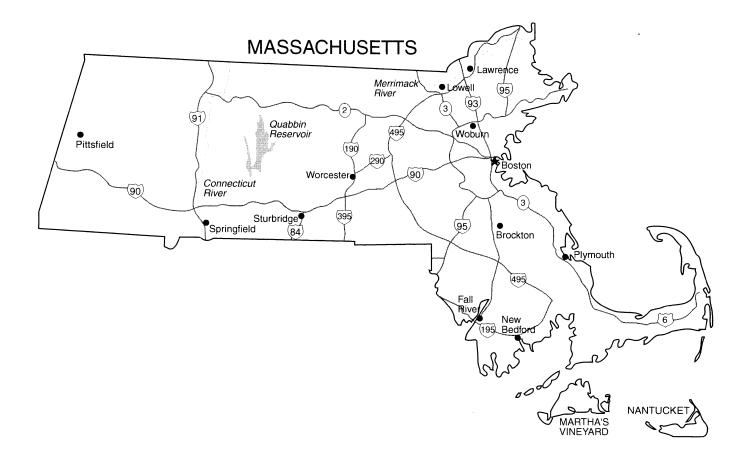

# WASHINGTON

Property/Co.Info: Assessor 280 N College, Ste 300 Fayetteville, AR 72701 501-324-9222 Population: 131,708 Interest Rate: NA Redemption: 30 Days Sale Type: Property Sale Bid Method: Bid or Mail-In