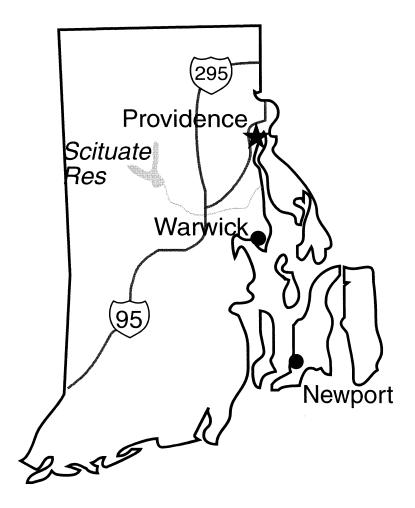

## MANSFIELD

Delinquent Tax Dept 4 South Eagleville Rd Storrs, CT 06268 860-742-4067 Population: 19,020 Interest Rate: 18 pct. Redemption: 1 Year Sale Type: Tax Lien Bid Method: Varies